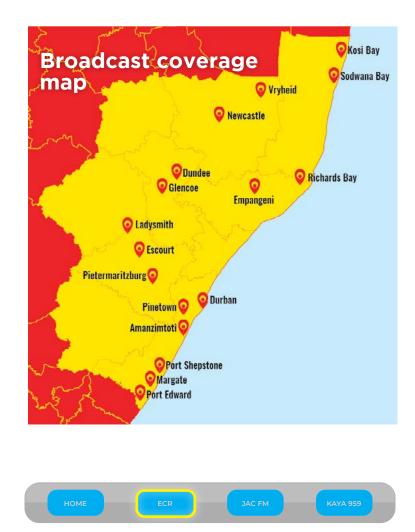

## Content

**03** East Coast Radio

**05** Jacaranda FM

**08** Kaya 959

**10** Digital Audio and Social Media advertising

**11** Terms and Conditions

East Coast Radio is KwaZulu-Natal's leading English commercial radio station, boasting a loyal listenership of 1 245 000 people and a brand as energetic and vibrant as the people from the East Coast of South Africa. The East Coast Radio listener stays connected and engaged with the brand via multiple platforms and innovative content.

### Hit Music, Big Stars, Big winning moments – KZN's NO.1 Hit Music Station

| MON-FRI     | GENERIC | SATURDAY    | GENERIC | SUNDAY      | GENERIC |
|-------------|---------|-------------|---------|-------------|---------|
| 00:00-04:00 | R300    | 00:00-06:00 | R315    | 00:00-06:00 | R300    |
| 04:00-06:00 | R1 290  | 06:00-09:00 | R5 280  | 06:00-09:00 | R2 070  |
| 06:00-09:00 | R17 085 | 09:00-12:00 | R5 280  | 09:00-12:00 | R2 115  |
| 09:00-12:00 | R6 090  | 12:00-15:00 | R1 710  | 12:00-15:00 | R1 170  |
| 12:00-15:00 | R6 045  | 15:00-19:00 | R1 710  | 15:00-19:00 | R1 170  |
| 15:00-19:00 | R8 685  | 19:00-24:00 | R600    | 19:00-24:00 | R360    |
| 19:00-22:00 | R1 770  |             |         |             | i.      |
| 22:00-24:00 | R315    |             |         |             |         |