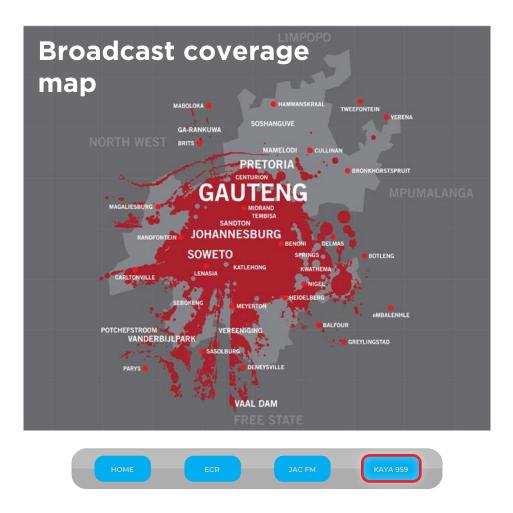

### KAYA 9 5 9 Adult Contemporary Gauteng

From the heart of Gauteng, Kaya 959 connects with 719 000 loyal listeners through a range of digital and on-air platforms. At the core of their listening experience is a variety of familiar songs including soul, R&B, kwaito, jazz, chart-toppers, and old school jams. Kaya 959 brings news that is relevant and conversations that inspire. Their presenters may be big names, but behind the microphone, they are just the friend from around the corner. Kaya 959 is authentic and relatable, and they engage with listeners on topics that affect their everyday life. The brand is committed to portraying a true representation of its listenership's richness, depth, and diversity. On the Street. On the Air.