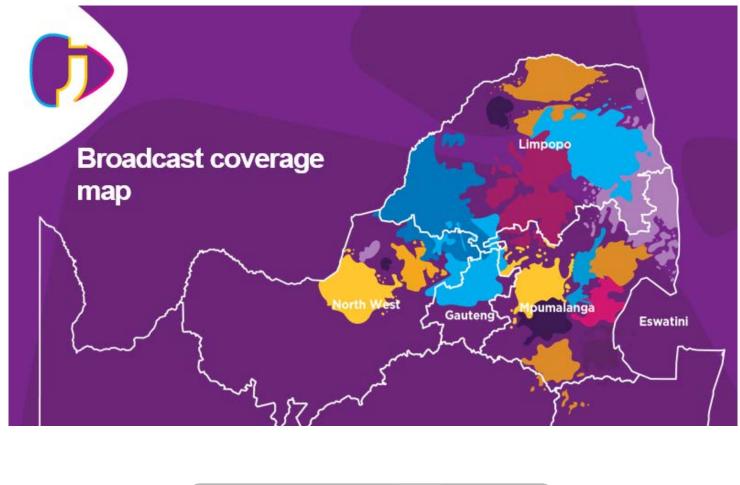

| Loadings                 | Live Read | Feature | Pref Spot |
|--------------------------|-----------|---------|-----------|
| Multiply generic rate by | 1.6       | 1.3     | 1.4       |

Jacaranda FM broadcasts in English and Afrikaans to 1 280 000 listeners across Gauteng, North West, Limpopo & Mpumalanga. The multi-platform station's programming is constructed around a playlist of hit music and innovative content that listeners' love.