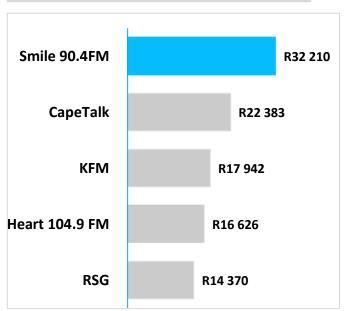

#### Exclusive Listeners – 65%

- 2 123 000 individuals listening exclusively
- Average HHI of R32 210
- Average age of 47
- 71% is employed
- 73% LSM 8-10 and 83% in SEM 8-10
- 39% is English and 58% is Afrikaans speakers.