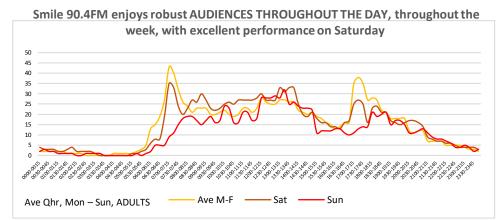

## **DEMOGRAPHIC PROFILE**

SMILE 90.4FM PERFORMANCE HIGHLIGHTS (Part 1 of 2)

Smile 90.4FM has a total past 7 day listenership of 189 000 listeners across the Cape Metro. The station plays Cape Town's best mix of the 80's, 90's & now and amplifies the good news in the Mother City.