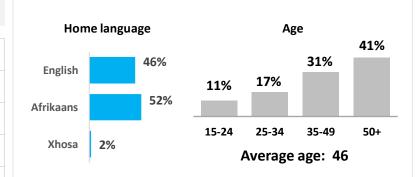

#### Exclusive Listeners – 65%

- 2 123 000 individuals listening exclusively
- Average HHI of R32 210
- Average age of 47
- 71% is employed
- 73% LSM 8-10 and 83% in SEM 8-10
- 39% is English and 58% is Afrikaans speakers.