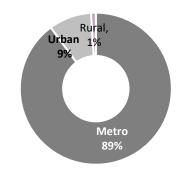

Smile 90.4 FM broadcasts in Cape Town and surrounds. Our listeners are mature, affluent and high earners. We are a radio brand committed to being a positive factor in the lives of our listeners. Our programming is built on values of positivity, empathy and authenticity.