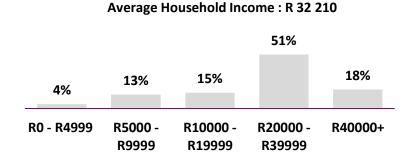

#### Exclusive Listeners – 65%

- 2 123 000 individuals listening exclusively
- Average HHI of R32 210
- Average age of 47
- 71% is employed
- 73% LSM 8-10 and 83% in SEM 8-10
- 39% is English and 58% is Afrikaans speakers.