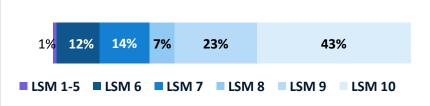

#### Exclusive Listeners – 65%

- 2 123 000 individuals listening exclusively
- Average HHI of R32 210
- Average age of 47
- 71% is employed
- 73% LSM 8-10 and 83% in SEM 8-10
- 39% is English and 58% is Afrikaans speakers.