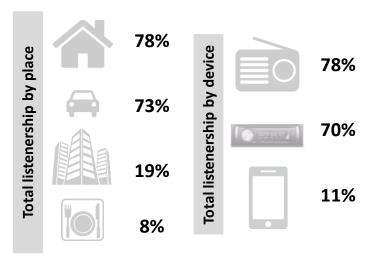

## **DEMOGRAPHIC PROFILE**

SMILE 90.4FM PERFORMANCE HIGHLIGHTS (Part 1 of 2)

Smile 90.4FM has a total past 7 day listenership of 189 000 listeners across the Cape Metro. The station plays Cape Town's best mix of the 80's, 90's & now and amplifies the good news in the Mother City.

01h49 minutes Daily Listenership



#### Exclusive Listeners – 65%

- 2 123 000 individuals listening exclusively
- Average HHI of R32 210
- Average age of 47
- 71% is employed
- 73% LSM 8-10 and 83% in SEM 8-10
- 39% is English and 58% is Afrikaans speakers.









Smile 90.4 FM broadcasts in Cape Town and surrounds. Our listeners are mature, affluent and high earners. We are a radio brand committed to being a positive factor in the lives of our listeners. Our programming is built on values of positivity, empathy and authenticity.

We are a bilingual station (English/Afrikaans) and our music mix includes 80's, 90's and current hits.

The station was awarded the Radio Innovation Award for Smile News-Amplifying the Good News in the Mother City, at the 2018 Liberty Radio Awards.

| Lifestyle Statements Listeners Identify With (With Agree)  |     |  |
|------------------------------------------------------------|-----|--|
| I am very good at managing money                           | 67% |  |
| I'm the primary decision maker in my household