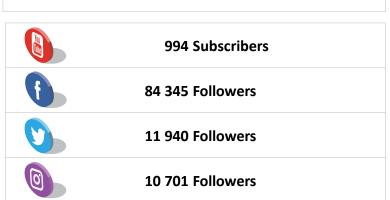

Source: BRC RAM (Apr'19 - Mar'20), TGISA 2018B/2019A

Listeners (Average)

Social Media