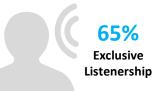

#### Exclusive Listeners – 65%

- 2 123 000 individuals listening exclusively
- Average HHI of R32 210
- Average age of 47
- 71% is employed
- 73% LSM 8-10 and 83% in SEM 8-10
- 39% is English and 58% is Afrikaans speakers.