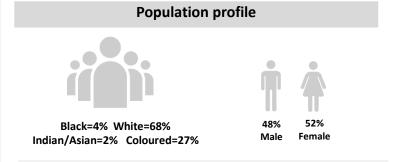

#### Exclusive Listeners – 65%

- 2 123 000 individuals listening exclusively
- Average HHI of R32 210
- Average age of 47
- 71% is employed
- 73% LSM 8-10 and 83% in SEM 8-10
- 39% is English and 58% is Afrikaans speakers.