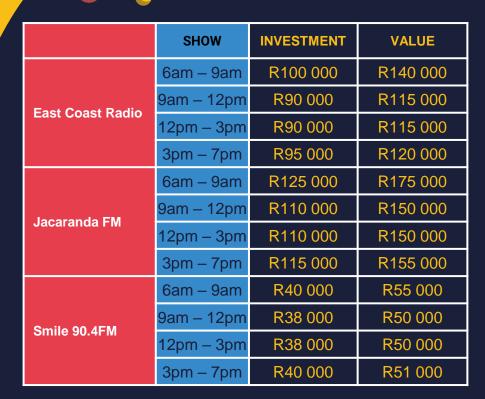

# **COST ESTIMATES**

|          | SHOW       | INVESTMENT | VALUE     |
|----------|------------|------------|-----------|
| Kaya 959 | 6am – 9am  | R 109 372  | R 137 530 |
|          | 9am – 12pm | R 95 677   | R 112 630 |
|          | 12pm - 3pm | R 95 677   | R 112 630 |
|          | 3pm-7pm    | R 100 644  | R 121 660 |